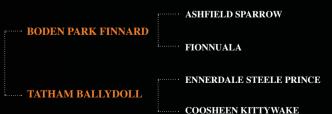

#### 2006 GREY 16.2HH CLASS 1 REGISTERED IRISH DRAUGHT STUD FEE £500 NATURAL SERVICE -FRESH/CHILLED OR FROZEN SEMEN

His back breeding includes Parnell, Timahoe Heather, Telstar and the legendary Skippy. These bloodlines put together have produced an old fashioned, true to type Irish Draught with the added bonus of having straight, elevated, athletic paces and an intelligent mind with enthusiasm and ability to jump.

His dam and grand dam are both Select Hornby Premium mares. His sire, Skippy Too, is the sire of numerous Ridden and In-hand Show Horses as well as many successful eventer's, including two 4\* horses. Aye Aye Skipper has frozen semen stored with the RDS for their genetic diversity scheme.

#### PEDIGREE:

ALL STUD FEES ARE ON A NO FOAL FREE RETURN BASIS - PLEASE VISIT: www.newhillfarmstud.co.uk

"A horse with a pedigree to excite the true Irish Draught enthusiast"