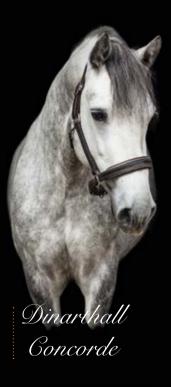

#### 2006 GREY 16.2HH CLASS 1 REGISTERED IRISH DRAUGHT STUD FEE £500 NATURAL SERVICE -FRESH/CHILLED OR FROZEN SEMEN

His back breeding includes Parnell, Timahoe Heather, Telstar and the legendary Skippy. These bloodlines put together have produced an old fashioned, true to type Irish Draught with the added bonus of having straight, elevated, athletic paces and an intelligent mind with enthusiasm and ability to jump.

His dam and grand dam are both Select Hornby Premium mares. His sire, Skippy Too, is the sire of numerous Ridden and In-hand Show Horses as well as many successful eventer's, including two 4\* horses. Aye Aye Skipper has frozen semen stored with the RDS for their genetic diversity scheme.

Reserve for the fertility award with 100% conception rate. The sire of many prize winning ridden horses, champion foals and in-hand horses.

#### PEDIGREE:

ALL STUD FEES ARE ON A NO FOAL FREE RETURN BASIS - PLEASE VISIT: www.newhillfarmstud.co.uk

"A horse with a pedigree to excite the true Irish Draught enthusiast"