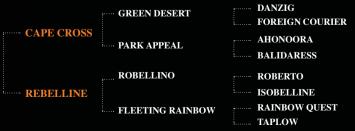

# 2006 BAY 16.11/2HH THOROUGHBRED STUD FEE £800 (TB'S) OTHER £500 RECHARGE IS AVAILABLE FOR NATURAL SERVICE

Group/Stakes winner by the Sire Of Sea The Stars & Golden Horn.
Winner at 2, 3 and 4 years (8f), 177,111, viz:
WON Gr.3 Leopardstown 2,000 Guineas Trial Stakes, beating Gr.1 winner Intense Focus.
WON LR Glencairn Stakes, Leopardstown, 8f.
WON Maiden on debut at Killarney, 8f.
2nd Gr.1 Tattersalls Gold Cup, The Curragh, 10f.
2nd Gr.3 EBF Mooresbridge Stakes, The Curragh, 10f.
2nd LR Heritage Stakes, Leopardstown, 8f.
4th Gr.1 Irish 2,000 Guineas, The Curragh, 8f.
4th Gr.2 Beresford Stakes, The Curragh, 8f. Timeform "smart prospect".
4th Gr.2 International Stakes, The Curragh, 10f.

#### **PEDIGREE:**

Already sire of 5yo Wetherby Chase winner POPELEYS GULL, dual winner SOULSAVER, etc.

BY A CHAMPION OUT OF A CHAMPION "Tall, good sort: smart performer"

Aye Aye Skipper

GOLD MERIT FOR SHOWING PROGENY