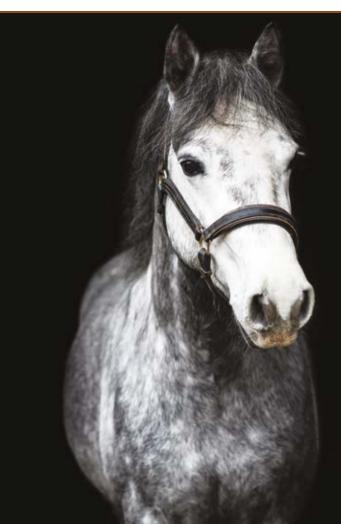

# 2006 BAY 14.0HH CLASS 1 CONNEMARA STUD FEE £250 NATURAL SERVICE - FRESH/CHILLED SEMEN

A true Connemara with substance, short shins and a good foot. He is the sire of many impressive youngsters that inherit his beautiful head and true to type conformation. A pony with a pleasing personality and correct, classy movement.

- Fantastic conformation
- Sound hard feet
- Cheeky personality
- Attractive head
- Short shins

- Natural balance
- Free movement
- · Understanding with his mares
- Himself a winner in hand
- · His progeny already shown with great success