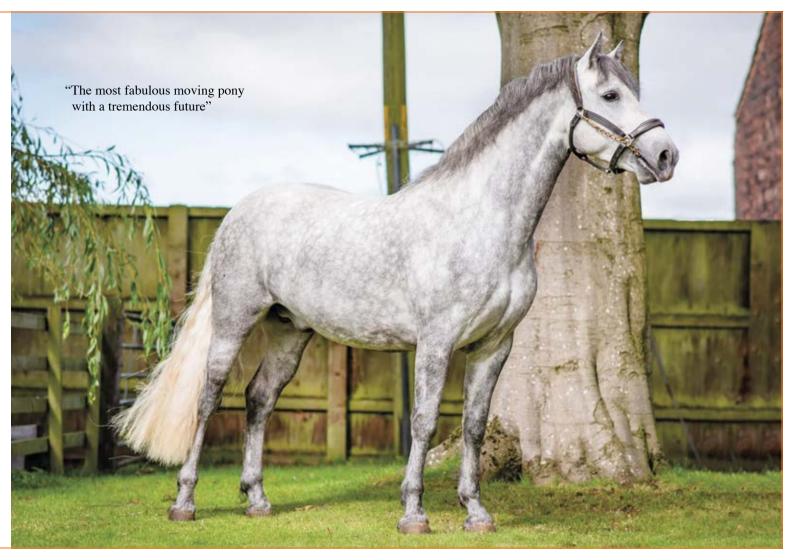

# 2016 DARK GREY 14.0HH CLASS 1 CONNEMARA STUD FEE £250 NATURAL SERVICE - FRESH/CHILLED SEMEN

An outstandingly attractive pony with good bone, conformation and type. He exudes quality, adorable temperament and an expressive way of going. His foals, so far are very exciting, the progeny of this pony are ones to watch.

He has matured into a rather special true Connemara, a quality hard to find.