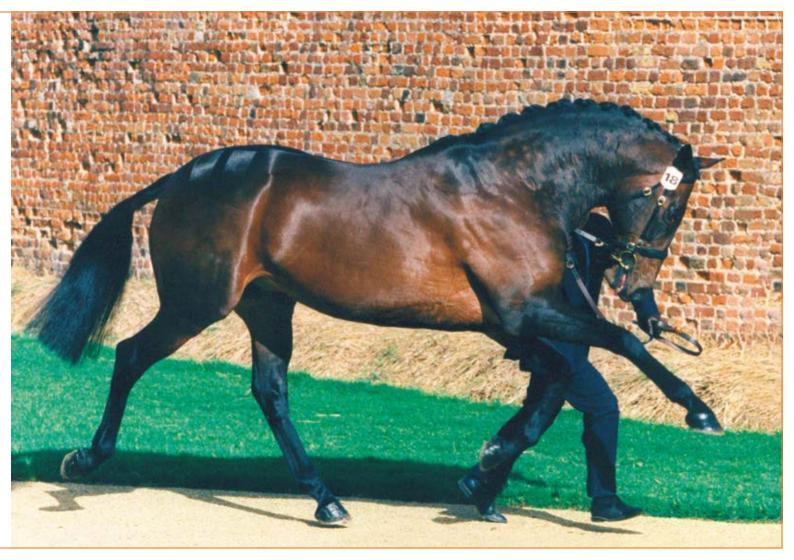

# 1989 DARK BAY 16.3HH THOROUGHBRED STUD FEE £500 FROZEN SEMEN ONLY

Andes now deceased but still available with frozen semen. Graded and life approved with Sport Horse Breeding of Great Britain.

Andes an upstanding, big moving versatile horse, the sire of numerous Champion show hunters and Event horses.

A highly rated Sport Horse Stallion who has to be the most prolific sire of show horses having sired county show champions at virtually every major show in the country and several successful event horses.

"True champion from New Hill Stud Farm"