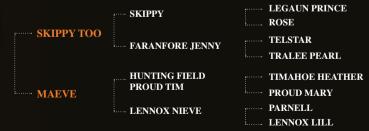

#### 2006 GREY 16.2HH CLASS 1 REGISTERED IRISH DRAUGHT STUD FEE £500 NATURAL SERVICE -FRESH/CHILLED OR FROZEN SEMEN

His back breeding includes Parnell, Timahoe Heather, Telstar and the legendary Skippy. These bloodlines put together have produced an old fashioned, true to type Irish Draught with the added bonus of having straight, elevated, athletic paces and an intelligent mind with enthusiasm and ability to jump.

His dam and grand dam are both Select Hornby Premium mares. His sire, Skippy Too, is the sire of numerous Ridden and In-hand Show Horses as well as many successful eventer's, including two 4\* horses. Aye Aye Skipper has frozen semen stored with the RDS for their genetic diversity scheme.

Reserve for the fertility award with 100% conception rate. The sire of many prize winning ridden horses, champion foals and in-hand horses.

#### PEDIGREE:

ALL STUD FEES ARE ON A NO FOAL FREE RETURN BASIS - PLEASE VISIT: www.newhillfarmstud.co.uk

"A horse with a pedigree to excite the true Irish Draught enthusiast"