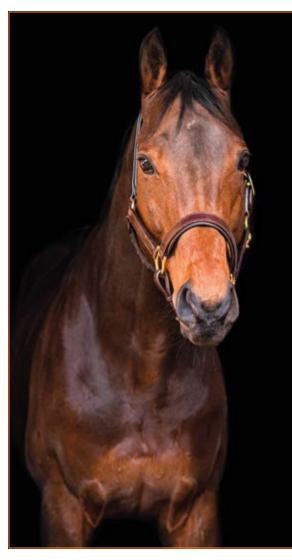

#### 2006 GREY 16.2HH CLASS 1 REGISTERED IRISH DRAUGHT STUD FEE £500 NATURAL SERVICE -FRESH/CHILLED OR FROZEN SEMEN

His back breeding includes Parnell, Timahoe Heather, Telstar and the legendary Skippy. These bloodlines put together have produced an old fashioned, true to type Irish Draught with the added bonus of having straight, elevated, athletic paces and an intelligent mind with enthusiasm and ability to jump.

His dam and grand dam are both Select Hornby Premium mares. His sire, Skippy Too, is the sire of numerous Ridden and In-hand Show Horses as well as many successful eventer's, including two 4\* horses. Aye Aye Skipper has frozen semen stored with the RDS for their genetic diversity scheme.

Reserve for the fertility award with 100% conception rate. The sire of many prize winning ridden horses, champion foals and in-hand horses.