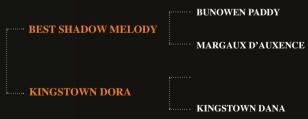

# 2016 DARK GREY 14.0HH CLASS 1 CONNEMARA STUD FEE £250 NATURAL SERVICE - FRESH/CHILLED SEMEN

An outstandingly attractive pony with good bone, conformation and type. He exudes quality, adorable temperament and an expressive way of going. His foals, so far are very exciting, the progeny of this pony are ones to watch.

He has matured into a rather special true Connemara, a quality hard to find.

#### **PEDIGREE**:

ALL STUD FEES ARE ON A NO FOAL FREE RETURN BASIS - PLEASE VISIT: www.newhillfarmstud.co.uk

Recharge

SHB (GB) GRADED