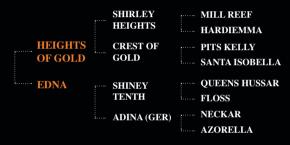

# 1989 DARK BAY 16.3HH THOROUGHBRED STUD FEE £500 FROZEN SEMEN ONLY

Andes now deceased but still available with frozen semen. Graded and life approved with Sport Horse Breeding of Great Britain.

Andes an upstanding, big moving versatile horse, the sire of numerous Champion show hunters and Event horses.

A highly rated Sport Horse Stallion who has to be the most prolific sire of show horses having sired county show champions at virtually every major show in the country and several successful event horses.

"True champion from New Hill Stud Farm"

#### **PEDIGREE:**

ALL STUD FEES ARE ON A NO FOAL FREE RETURN BASIS - PLEASE VISIT: www.newhillfarmstud.co.uk

- 1: Ensure that the mare arrives without hind shoes.
- 2: All mares will be wormed on arrival.
- The Farrier will be called at regular intervals, if the mare requires attention this will be charged to the owner.
- 4: Veterinary assistance and advice will be obtained at the discretion of the staff and will be chargeable to the owner.
- 5: The account for fees will be presented on the mare's departure and must be paid in full at that time.
- 6: We suggest that mares are swabbed for Contagious Equine Metritis prior to arrival.
- 7: We suggest that mares are scanned for pregnancy before leaving the stud.
- 8: Although not compulsory we recommend all mares are blood tested free from equine viral arteritis.
- 9: Whilst every care will be taken, we advise that all mares be insured before coming to the stud. If not, they come at the risk of the owner.
- 10: Optional veterinary package available.
- 11: To qualify for the NFFR basis, all mares must have a positive pregnancy scan at a stage to detect a heartbeat, prior to leaving the stud, or if local return by arrangement.
- 12: If your mare is visiting for insemination with shipped in semen, all paperwork and payments must be completed prior to arrival.
- 13: If you are requiring semen shipped to your inseminating veterinary surgeon or technician all paperwork and payment must be completed prior to shipping.