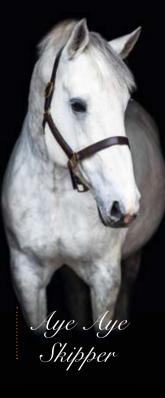

#### 2006 GREY 16.2HH CLASS 1 REGISTERED IRISH DRAUGHT STUD FEE £500 NATURAL SERVICE -FRESH/CHILLED OR FROZEN SEMEN

His back breeding includes Parnell, Timahoe Heather, Telstar and the legendary Skippy. These bloodlines put together have produced an old fashioned, true to type Irish Draught with the added bonus of having straight, elevated, athletic paces and an intelligent mind with enthusiasm and ability to jump.

His dam and grand dam are both Select Hornby Premium mares. His sire, Skippy Too, is the sire of numerous Ridden and In-hand Show Horses as well as many successful eventer's, including two 4\* horses. Aye Aye Skipper has frozen semen stored with the RDS for their genetic diversity scheme.

Reserve for the fertility award with 100% conception rate. The sire of many prize winning ridden horses, champion foals and in-hand horses.

#### PEDIGREE:

ALL STUD FEES ARE ON A NO FOAL FREE RETURN BASIS - PLEASE VISIT: www.newhillfarmstud.co.uk

"A horse with a pedigree to excite the true Irish Draught enthusiast"