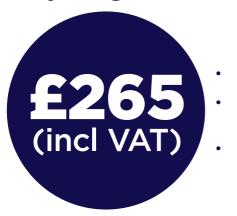

# **2024 STUD PACKAGE**

1 Cycle @ Newhill Stud (Chilled/Fresh)

- This is a 1 Cycle stud package
- Payment MUST be made in advance prior to any work (Cash, Card or Cheque)
- No part of this fee is refundable