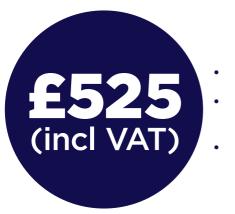

# **2024 STUD PACKAGE**

3 Cycles @ Newhill Stud (Chilled/Fresh)

- This is a 3 Cycle stud package
- Payment MUST be made in advance prior to any work (Cash, Card or Cheque)
- No part of this fee is refundable